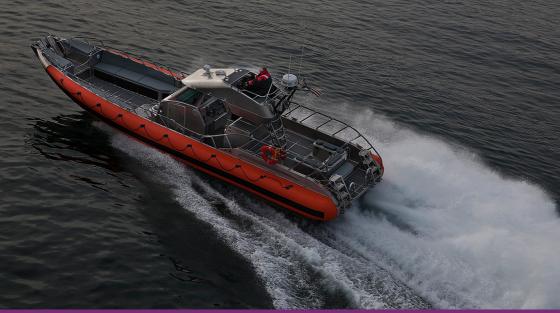

## Safe Boats Fast Dive Tender

SERVICE: LOCATION: LENGTH: BEAM: DRAUGHT: CONSTRUCTION: SPEED: WATERJETS: ENGINES: DESIGNER: BUILDER: OWNER/OPERATOR:

**HI DISTRIBUTOR:** 

Recreation Maui, Hawaii 12.5 metres [LOA] 3.7 metres 0.66 metres Aluminium 43 knots Twin HamiltonJet Model HJ292 Twin DURAMAX diesels - 335kW (450hp) Safe Boats, Bremerton, WA, USA Safe Boats, Bremerton, WA, USA Maui Dive, Maui, Hawaii HamiltonJet Inc, USA

## **QUALITY OF PRODUCT**

This high speed offshore dive boat is built to carry up to 24 divers with bow doors for beach access. Powered by two 450hp DURAMAX diesels with twin HJ292 waterjets it produces a top speed of 43 knots.