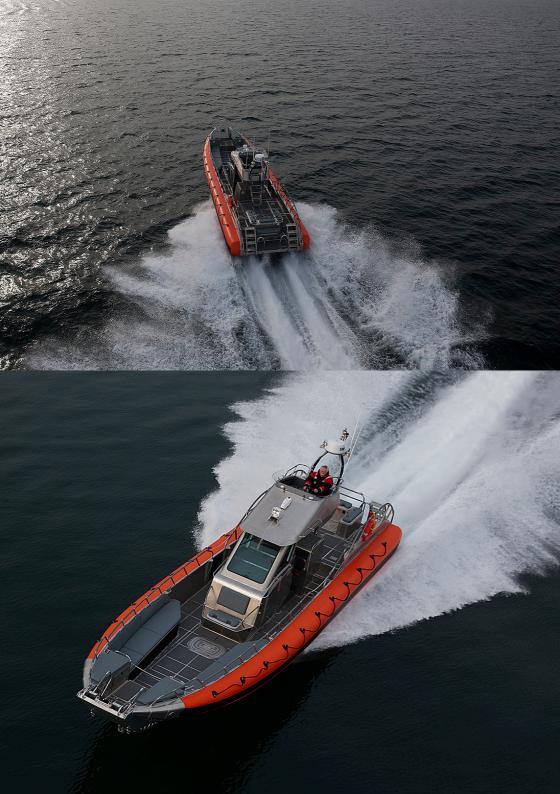

## Safe Boats Fast Dive Tender

SERVICE: LOCATION: LENGTH: BEAM: DRAUGHT: CONSTRUCTION: SPEED: WATERJETS: ENGINES: DESIGNER: BUILDER: OWNER/OPERATOR:

**HI DISTRIBUTOR:** 

Recreation Maui, Hawaii 12.5 metres [LOA] 3.7 metres 0.66 metres Aluminium 43 knots Twin HamiltonJet Model HJ292 Twin DURAMAX diesels - 335kW (450hp) Safe Boats, Bremerton, WA, USA Safe Boats, Bremerton, WA, USA Maui Dive, Maui, Hawaii HamiltonJet Inc, USA

## **QUALITY OF PRODUCT**

This high speed offshore dive boat is built to carry up to 24 divers with bow doors for beach access. Powered by two 450hp DURAMAX diesels with twin HJ292 waterjets it produces a top speed of 43 knots.